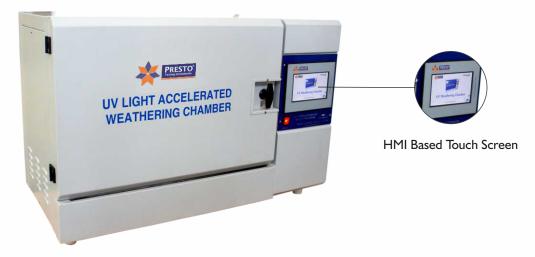

# Bench UV Light Accelerated Weathering

#### Model No. PBUAW-852

**Bench UV Accelerated Weathering Tester** is a consistent tool that reproduces and is useful for checking the damage caused by sunlight, rain and dew. This instrument provides simulation of accelerated ageing and designed to assess the ability of molded/extruded rubber products to various environmental factors by using UV lamps, water spray and fluorescent lights. PRESTO UV Accelerated Weathering tester is manufactured under various standards ISO 4892-3:2012, ASTM D4329-13, ASTM D4587-11, and ASTM G-151-10.

- Excellent system control with latest HMI touchscreen
- Maintains rapid resumption of UV Lights during continuous circulation
- Temperature setting and Preset Timer functions incorporated in HMI for accuracy and repeatability.
- Program profile for selecting test parameters and performing the test.
- Current test running status display
- UV lamps to simulate short-wave ultraviolet part of sunlight
- Digital display of test time, chamber temperature, spray time, accumulated time.
- Digital Preset Timer functions incorporated for accuracy and repeatability
- Corrosion Resistant PT-100 sensor
- Fully automatic test after simple settings
- Solid state digital Programmable Temperature Controller
- Robust Construction
- Ease of use of sample placements inside the test chamber with rotating test fixtures
- Maintain rapid resumption of water spray and humidity during continuous circulation
- Fully automatic test cycle after settings through Touch Screen control