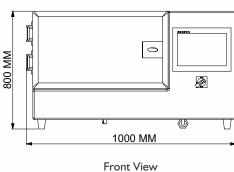

### **Highlights:**

| UV lamps           | 3                                                                                                                 |
|--------------------|-------------------------------------------------------------------------------------------------------------------|
| No.of test samples | 18                                                                                                                |
| Material           | Mild Steel                                                                                                        |
| Finish             | Powdercoated Havel Gray & Blue combination finish and bright chrome / zinc plating for corrosion resistant finish |
| Dimensions         | 1000x600x800mm                                                                                                    |