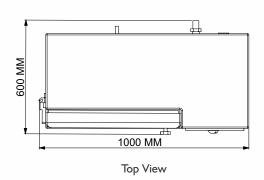

### **Highlights:**

| UV lamps           | 3                                                                                                                 |
|--------------------|-------------------------------------------------------------------------------------------------------------------|
| No.of test samples | 18                                                                                                                |
| Material           | Mild Steel                                                                                                        |
| Finish             | Powdercoated Havel Gray & Blue combination finish and bright chrome / zinc plating for corrosion resistant finish |
| Dimensions         | 1000x600x800mm                                                                                                    |