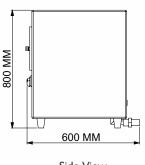

### **Highlights:**

| UV lamps           | 3                                                                                                                 |
|--------------------|-------------------------------------------------------------------------------------------------------------------|
| No.of test samples | 18                                                                                                                |
| Material           | Mild Steel                                                                                                        |
| Finish             | Powdercoated Havel Gray & Blue combination finish and bright chrome / zinc plating for corrosion resistant finish |
| Dimensions         | 1000x600x800mm                                                                                                    |